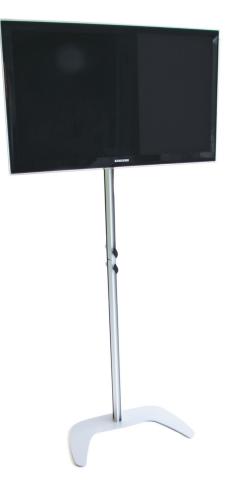

## **Monitor Stand**

Structure for integrating a monitor in many of the Spennare displays. Universal bracket that holds up to 30 kg. Use it stand alone or integrated in a Pop Up or Flextile wall.

Integrated or freestanding Stable Adjustable height

| Max load                                             | 30kg or 42"                       |  |
|------------------------------------------------------|-----------------------------------|--|
| Length                                               | 1800 mm                           |  |
| Weight                                               | 20 kg                             |  |
| Swivel/Tilt The screen can be tilted approx +12°/-3° |                                   |  |
|                                                      | and swiveled approx +/- 45°.      |  |
| Standard                                             | VESA: 75x75   100x100             |  |
|                                                      | 200x100   200x200   400x200 mm    |  |
|                                                      | and screens with max hole pattern |  |
|                                                      | 420x330 mm                        |  |
|                                                      |                                   |  |