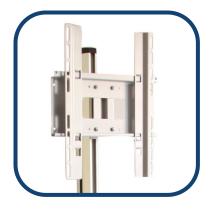

## **Monitor Stand**

Structure for integrating a monitor in many of the Spennare displays. Universal bracket that holds up to 30 kg. Use it stand alone or integrated in a Pop Up or Flextile wall.

Integrated or freestanding Stable Adjustable height

| Max load                                             | 30kg or 42"                       |  |
|------------------------------------------------------|-----------------------------------|--|
| Length                                               | 1800 mm                           |  |
| Weight                                               | 20 kg                             |  |
| Swivel/Tilt The screen can be tilted approx +12°/-3° |                                   |  |
|                                                      | and swiveled approx +/- 45°.      |  |
| Standard                                             | VESA: 75x75   100x100             |  |
|                                                      | 200x100   200x200   400x200 mm    |  |
|                                                      | and screens with max hole pattern |  |
|                                                      | 420x330 mm                        |  |
|                                                      |                                   |  |