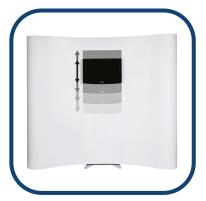

## **Monitor Stand**

Structure for integrating a monitor in many of the Spennare displays. Universal bracket that holds up to 30 kg. Use it stand alone or integrated in a Pop Up or Flextile wall.

Integrated or freestanding Stable Adjustable height