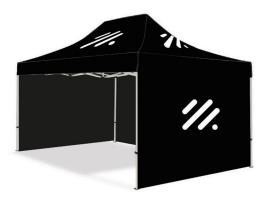

#### Solid color tent 4,5x3 m

Frame with roof and 3 walls. Inclusive 7 transfer printed logos.

PRICE EXAMPLE 2 152 euro