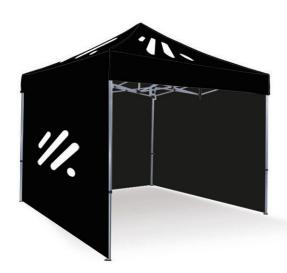

## Solid color tent 3x3 m

Frame with roof and three walls. Inclusive 7 logos.

## Solid color tent KIT consists of

- · Aluminum frame
- Solid color roof (choose between 11 colors)
- Solid color walls (choose between 11 colors)
- Transfer printed logos (in black, white, blue or red) in limited size on roof triangles and walls.
- · Spikes and rope
- · Carry bag