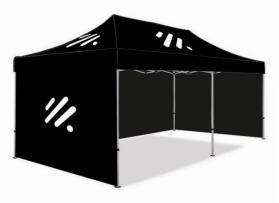

#### Solid color tent 6x3 m

Frame with roof and 3 walls. Inclusive 7 transfer printed logos.

**PRICE EXAMPLE** 2 544 euro

<sup>\*</sup> Price based on 10 sets, price/set.