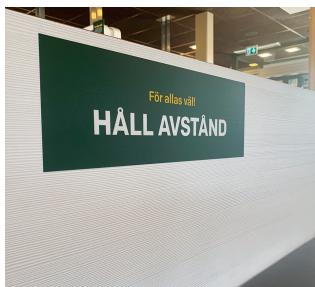

## **Printed floor decal**

## Round | Square | Rectangular

DOT Print'n'Walk are specially developed to serve as floor decals but can be used on many other smooth surfaces. Dot print'n'walk is a foil that anyone can mount.

- Easy to mount, no air bubbles.
- · Can be removed and remounted many times.
- The material is R9 certified non-slip protection.
- Does not leave any marks or glue marks after removal.
- Easy to mount, anyone can do it!