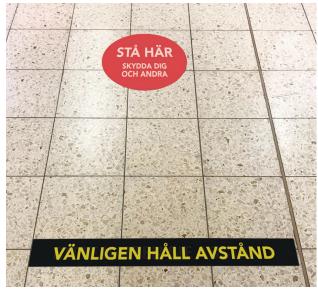

## **Printed floor decal**

## Round | Square | Rectangular

DOT Print'n'Walk are specially developed to serve as floor decals but can be used on many other smooth surfaces. Dot print'n'walk is a foil that anyone can mount.

- Easy to mount, no air bubbles.
- · Can be removed and remounted many times.
- The material is R9 certified non-slip protection.
- Does not leave any marks or glue marks after removal.
- Easy to mount, anyone can do it!