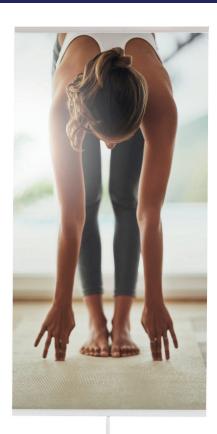

## X-Foot S10

## 80 | 100

Covered by Spennare's Lifetime Warranty.

- > Red Dot Design Award winner
- > Highly refined design & function
- > Double-sided as an option

Weight (kg) 4,3 4,7 5,0 5,4
Width (cm) 80 100

Height (cm) 155-220 (telescopic pole)