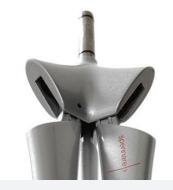

## X-Foot S10

## 80 | 100

Covered by Spennare's Lifetime Warranty.

- > Red Dot Design Award winner
- > Highly refined design & function
- > Double-sided as an option

Weight (kg) 4,3 4,7 5,0 5,4
Width (cm) 80 100

Height (cm) 155-220 (telescopic pole)