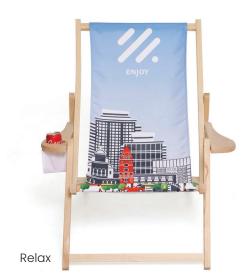

Available in three different designs: STANDARD - without armrest PREMIUM - with armrest RELAX - with armrest and drink holder

- > Adjustable to three positions
- > Foldable for easy transport and storage
- > Durable Polydeck 240 g fabric