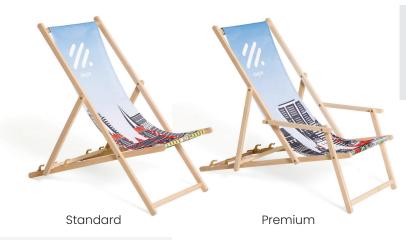

## Standard | Premium | Relax

Classic Beach Chair made to a high-quality standard.

Capable of holding a 160 kg load. The frame is made from FSC-certified beech and the seat is adjustable to three positions. The printed seat on the premium version can be replaced by hand and is also washable.

Available in three different designs: STANDARD - without armrest PREMIUM - with armrest RELAX - with armrest and drink holder

- > Adjustable to three positions
- > Foldable for easy transport and storage
- > Durable Polydeck 240 g fabric