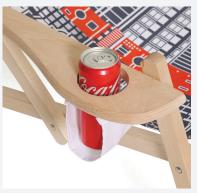

Available in three different designs: STANDARD - without armrest PREMIUM - with armrest RELAX - with armrest and drink holder

- > Adjustable to three positions
- > Foldable for easy transport and storage
- > Durable Polydeck 240 g fabric